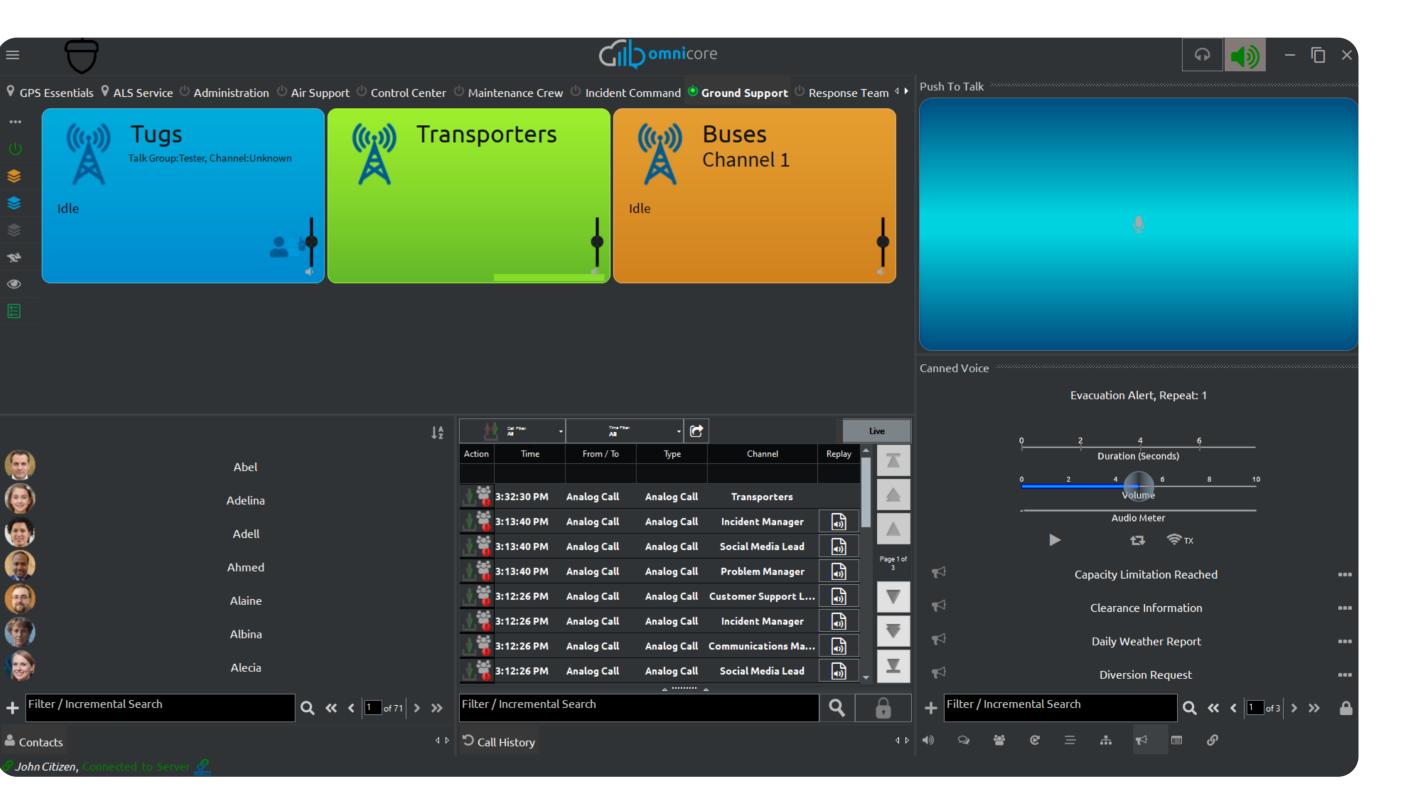

#### Administrator

- All workgroups tabbed in main viewing window
- Call History and Contacts menu items docked separately
- All menu tabs can be docked separately and rearranged for easy access to frequently used features