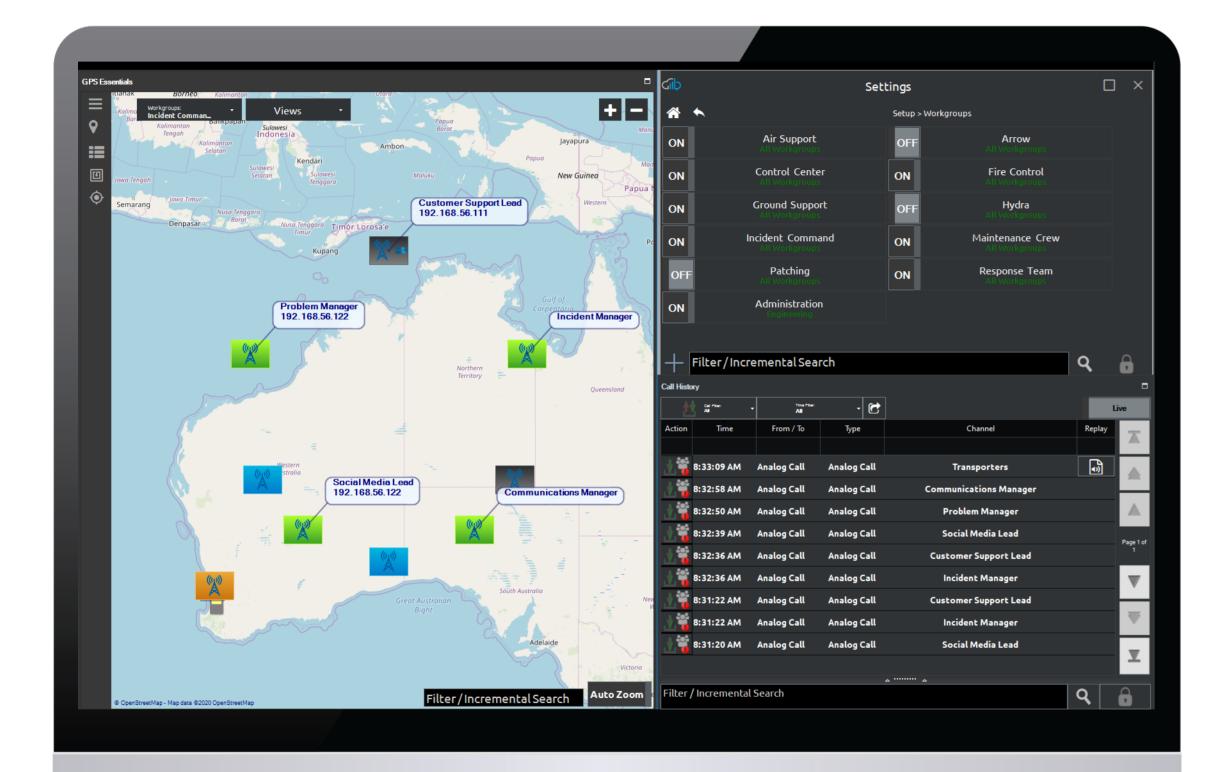

#### Administrator

- Multi-channel setup, monitoring both GPS
   Essentials and active channels
- PTT and Intercom buttons reduced in size
- Ideal for freeing more screen real estate for other controls
- Suitable for external PTT and Intercom inputs
- Easy access to all volume controls

#### Low-Level User

- User with basic access to console features
- Channel button layout can be rearranged and saved as different templates to fully utilise button area

8