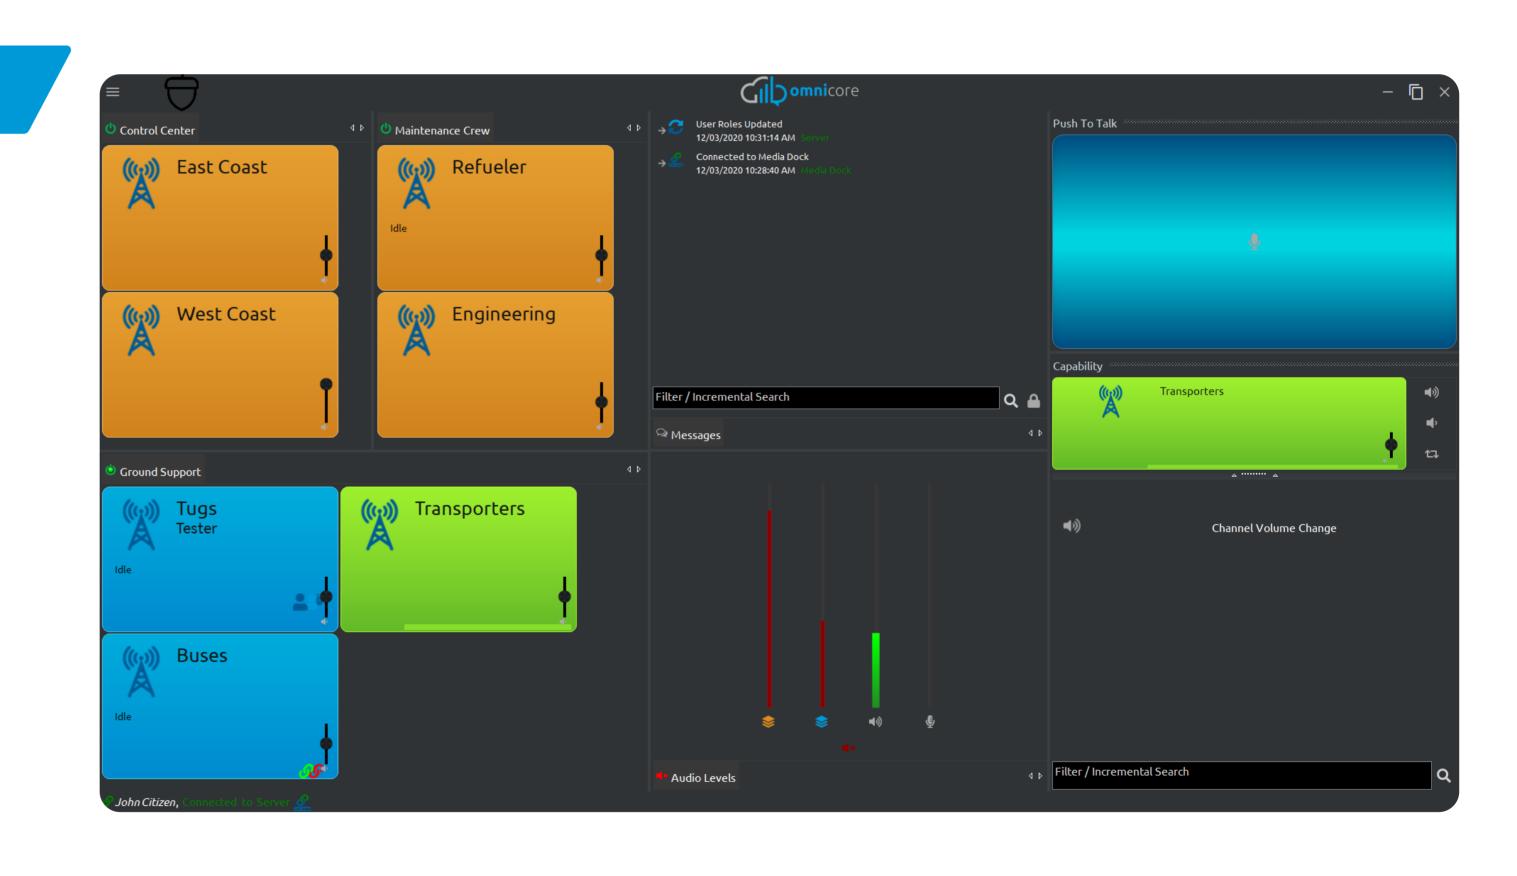

#### Administrator

- Administrator configured with full access to all console features
- All tabs are docked in main console window
- High activity workgroups are docked individually
- Low activity workgroups are tabbed together in the main viewing window
- PTT onscreen button resized for easy touchscreen use

#### Administrator

- All workgroups tabbed in main viewing window
- Call History and Contacts menu items docked separately
- All menu tabs can be docked separately and rearranged for easy access to frequently used features

#### High-Level User

- User with access to many console features
- Available features and controls will depend on server configuration
- Layout is always able to be restored to its default 'out of the box' settings

#### High-Level User

- User with access to many console features
- Available features and controls will depend on server configuration
- Console users can be given permission to rearrange workspace, or lock it down to a preconfigured style