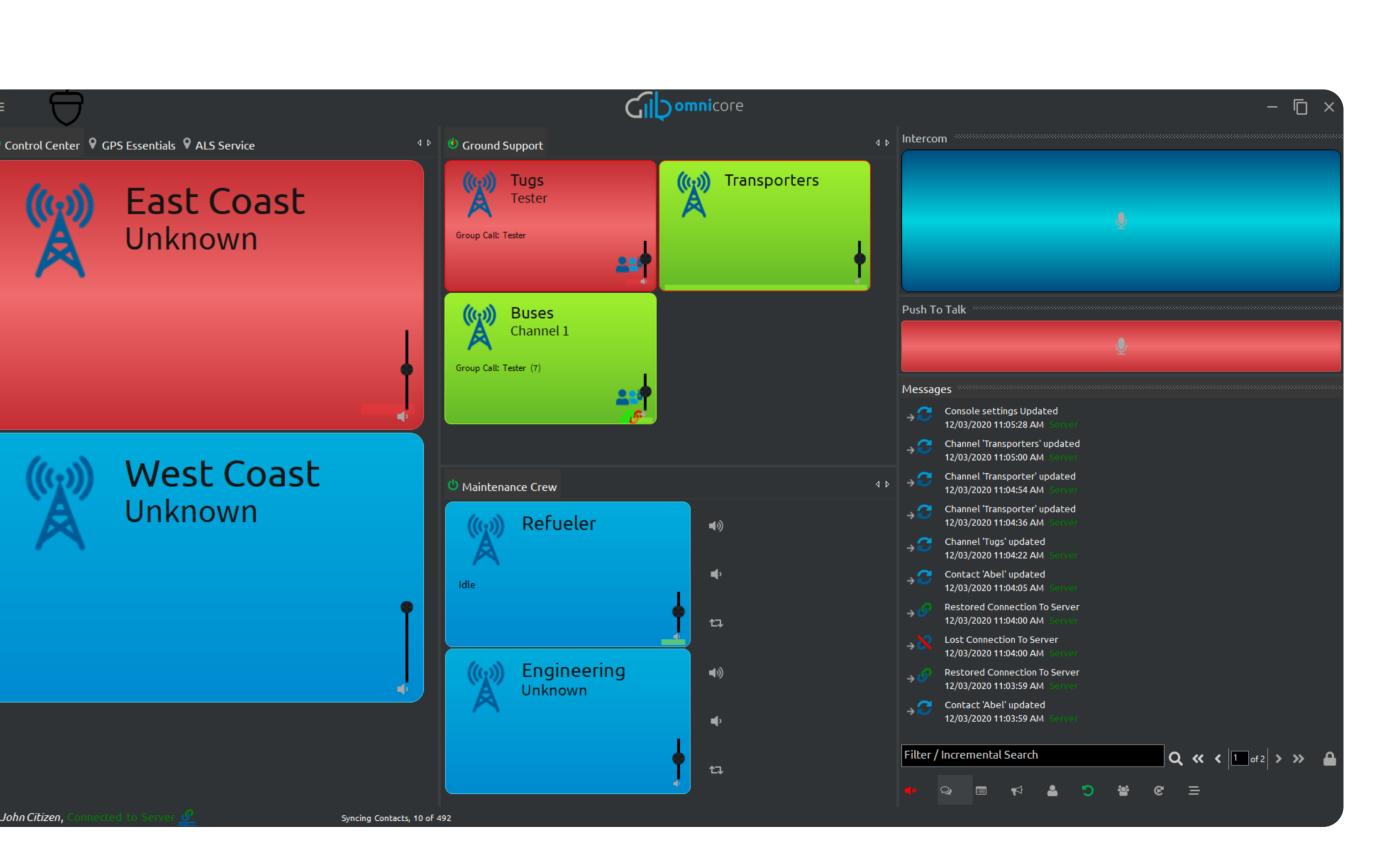

#### Administrator

- Administrator configured with full access to all console features
- All tabs are docked in main console window
- High activity workgroups are docked individually
- Low activity workgroups are tabbed together in the main viewing window
- PTT onscreen button resized for easy touchscreen use

#### Administrator

- All workgroups tabbed in main viewing window
- Call History and Contacts menu items docked separately
- All menu tabs can be docked separately and rearranged for easy access to frequently used features