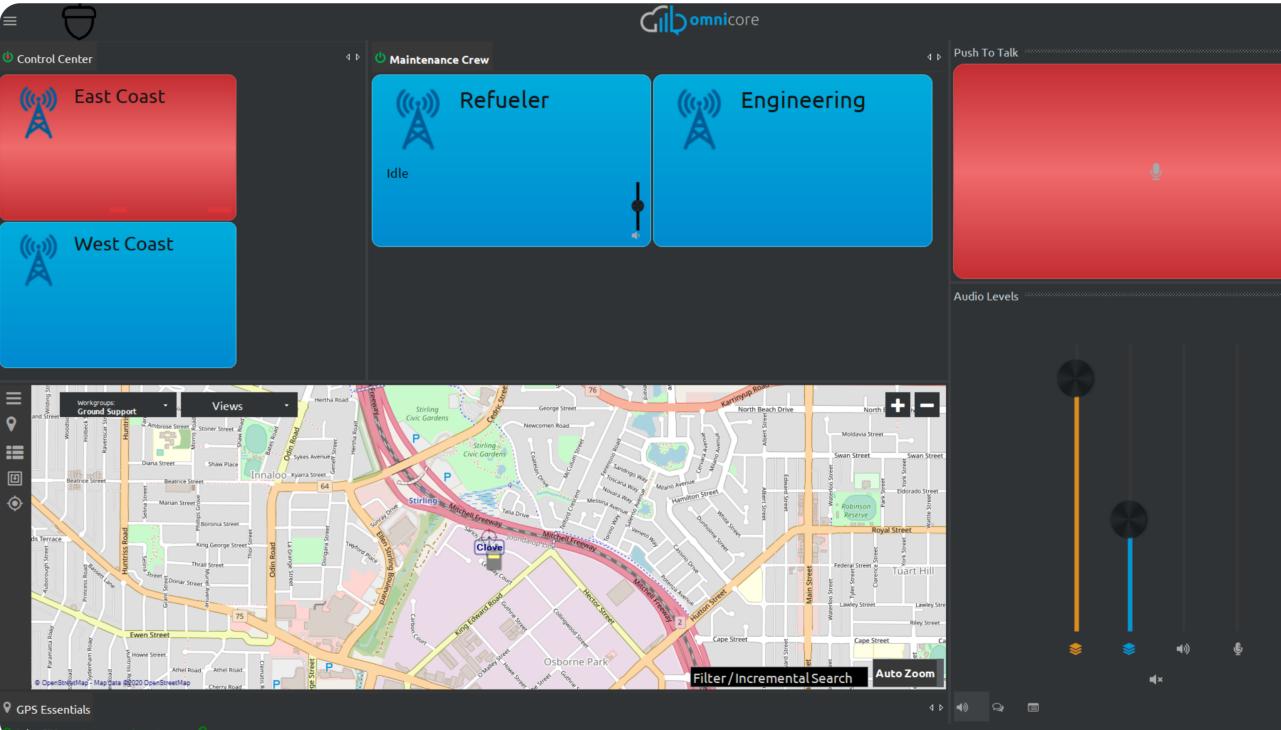

#### Administrator

- Multi-channel setup, monitoring both GPS
   Essentials and active channels
- PTT and Intercom buttons reduced in size
- Ideal for freeing more screen real estate for other controls
- Suitable for external PTT and Intercom inputs
- Easy access to all volume controls

#### Low-Level User

- User with basic access to console features
- Features and functionality restricted through the web server

#### Low-Level User

- User with basic access to console features
- Channel button layout can be rearranged and saved as different templates to fully utilise button area

8