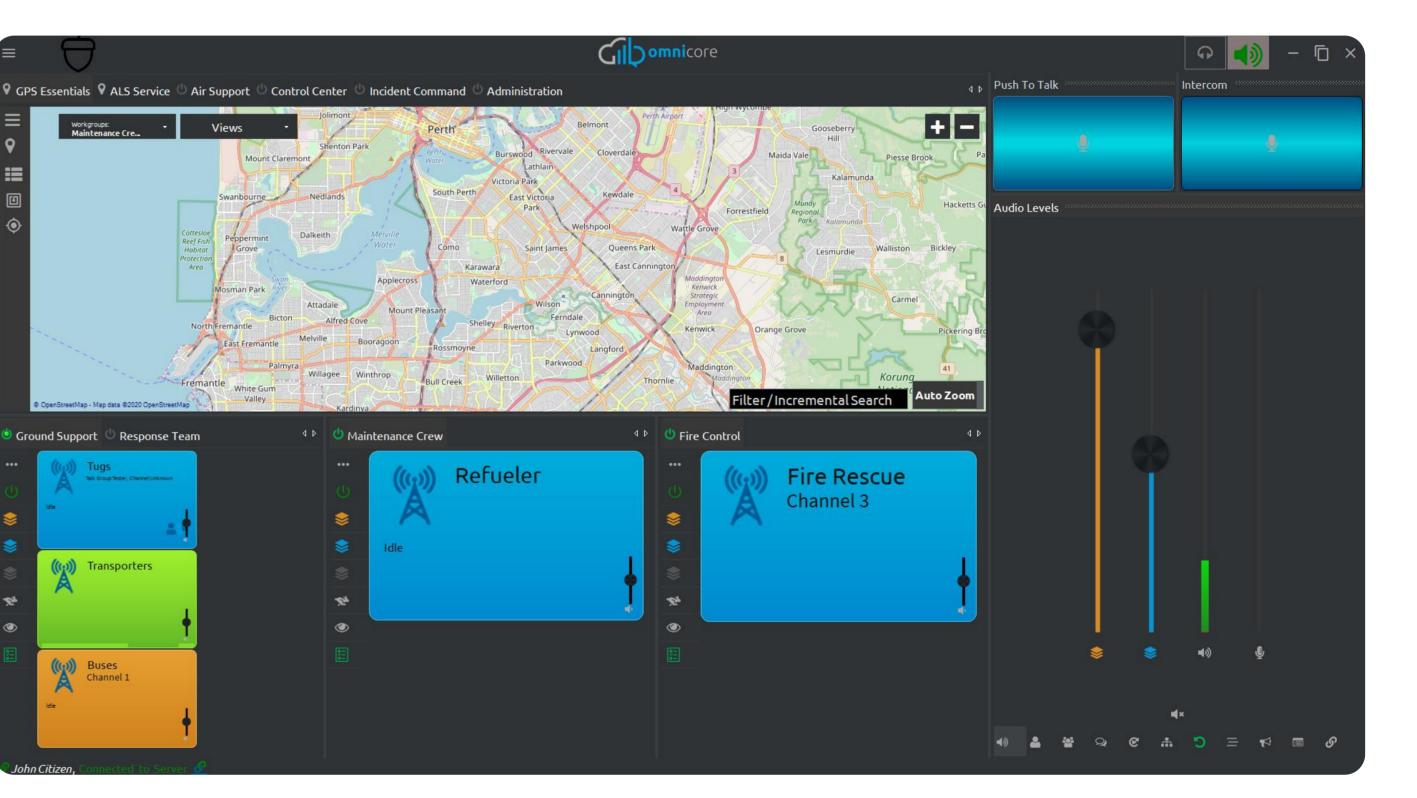

#### Administrator

- Multi-channel setup, monitoring both GPS
   Essentials and active channels
- PTT and Intercom buttons reduced in size
- Ideal for freeing more screen real estate for other controls
- Suitable for external PTT and Intercom inputs
- Easy access to all volume controls