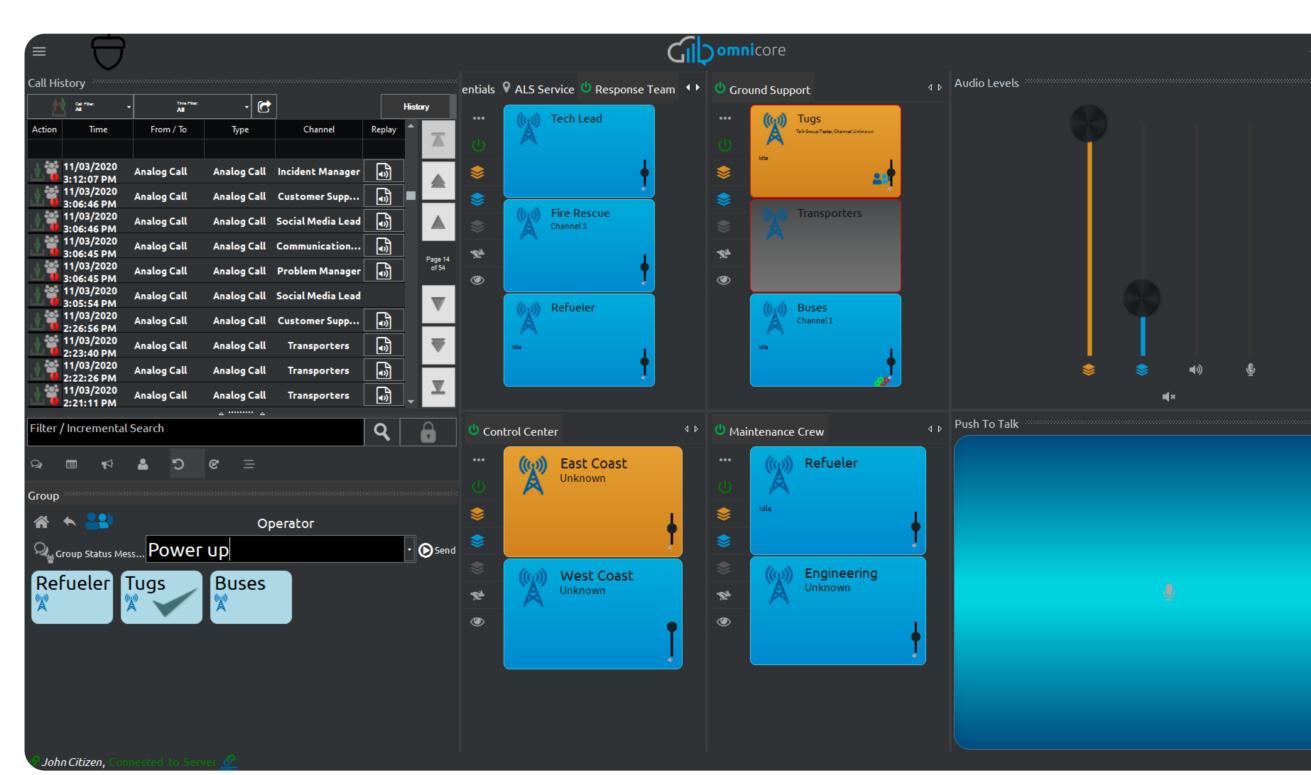

#### Administrator

- All workgroups tabbed in main viewing window
- Call History and Contacts menu items docked separately
- All menu tabs can be docked separately and rearranged for easy access to frequently used features

#### High-Level User

- User with access to many console features
- Available features and controls will depend on server configuration
- Layout is always able to be restored to its default 'out of the box' settings

#### High-Level User

- User with access to many console features
- Available features and controls will depend on server configuration
- Console users can be given permission to rearrange workspace, or lock it down to a preconfigured style