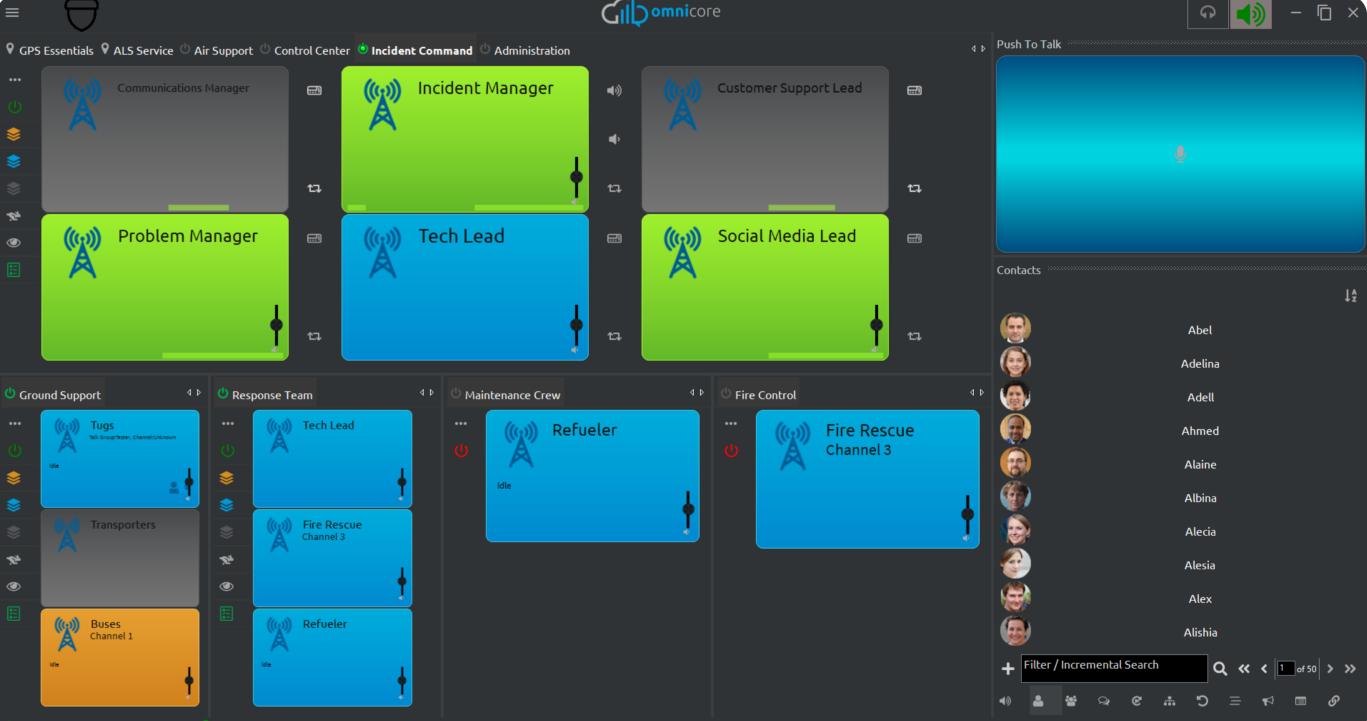

#### Administrator

- Administrator configured with full access to all console features
- All tabs are docked in main console window
- High activity workgroups are docked individually
- Low activity workgroups are tabbed together in the main viewing window
- PTT onscreen button resized for easy touchscreen use